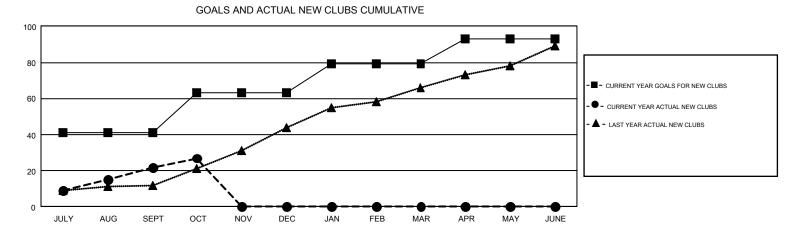

## GMT: VASUDEV VALAWALKAR

REPORT DOES NOT INCLUDE CLUBS IN UNDISTRICTED AREAS.

| Clubs<br>RESULTS FOR 2018-2019 |    |    |   | Members<br>RESULTS FOR 2018-2019 |       |       |     |  |
|--------------------------------|----|----|---|----------------------------------|-------|-------|-----|--|
|                                |    |    |   |                                  |       |       |     |  |
| JULY/AUG/SEPT                  | 41 | 22 | 9 | JULY/AUG/SEPT                    | 1,861 | 1,424 | 966 |  |
| OCT/NOV/DEC                    | 22 | 5  | 1 | OCT/NOV/DEC                      | 1,153 | 658   | 139 |  |
| JAN/FEB/MAR                    | 16 | 0  | 0 | JAN/FEB/MAR                      | 914   | 0     | 0   |  |
| APR/MAY/JUNE                   | 14 | 0  | 0 | APR/MAY/JUNE                     | 387   | 0     | 0   |  |