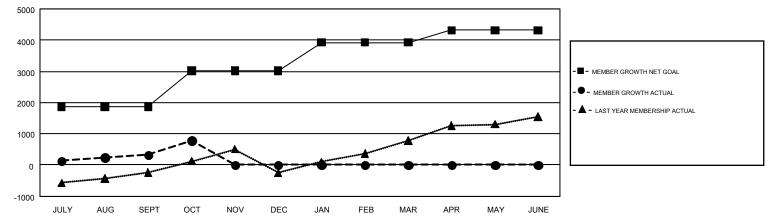

## GMT: VASUDEV VALAWALKAR

REPORT DOES NOT INCLUDE CLUBS IN UNDISTRICTED AREAS.

| Clubs<br>RESULTS FOR 2018-2019 |    |    |   | Members<br>RESULTS FOR 2018-2019 |       |       |     |  |
|--------------------------------|----|----|---|----------------------------------|-------|-------|-----|--|
|                                |    |    |   |                                  |       |       |     |  |
| JULY/AUG/SEPT                  | 41 | 22 | 9 | JULY/AUG/SEPT                    | 1,861 | 1,424 | 966 |  |
| OCT/NOV/DEC                    | 22 | 5  | 1 | OCT/NOV/DEC                      | 1,153 | 658   | 139 |  |
| JAN/FEB/MAR                    | 16 | 0  | 0 | JAN/FEB/MAR                      | 914   | 0     | 0   |  |
| APR/MAY/JUNE                   | 14 | 0  | 0 | APR/MAY/JUNE                     | 387   | 0     | 0   |  |